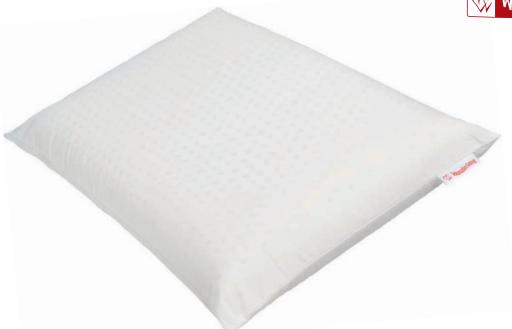

## Wonderland Latex Pillow

Provides good support. Long lifespan. Washable. Hypoallergenic. Always keeps its shape. OEKO-TEX certified. Height: 8 or 12 cm.

Washable textiles

Textile: 100% cotton Core: Latex